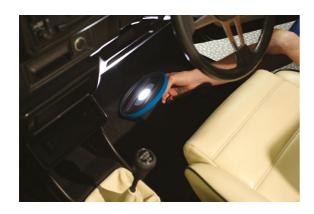

## **Additional Information**

- Supplied with a strong magnetic base and twin universal joints plus interchangeable plugs BS & EU plus cigarette lighter adaptor.
- Working time: 4.5 hours (low), 2.5 hours (high); charging time: 6 hours.
- Switch modes: high/low/off, brightness 1200 lumens (high) & 600 lumens (low).
- · CE, UKCA & RoHS compliant.
- Spare batteries available, please see Laser Part No. 6761.