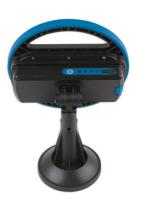

## **COB Worklight - 15 Watt**

COB (Chips on Board), is a new technology of LED packaging for LED lighting. Multi LED chips are packaged together as one lighting module. A chip on board LED is basically a LED chip diode built directly on the circuit board.

## **Additional Information**

- Supplied with a strong magnetic base and twin universal joints plus interchangeable plugs BS & EU plus cigarette lighter adaptor.
- Working time: 4.5 hours (low), 2.5 hours (high); charging time: 6 hours.
- Switch modes: high/low/off, brightness 1200 lumens (high) & 600 lumens (low).
- · CE, UKCA & RoHS compliant.
- Spare batteries available, please see Laser Part No. 6761.