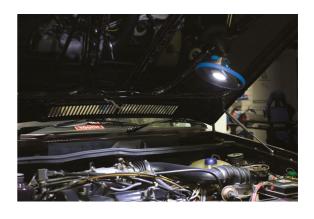

## **COB Worklight - 15 Watt**

COB (Chips on Board), is a new technology of LED packaging for LED lighting. Multi LED chips are packaged together as one lighting module. A chip on board LED is basically a LED chip diode built directly on the circuit board.

## **Additional Information**

- Supplied with a strong magnetic base and twin universal joints plus interchangeable plugs BS & EU plus cigarette lighter adaptor.
- Working time: 4.5 hours (low), 2.5 hours (high); charging time: 6 hours.
- Switch modes: high/low/off, brightness 1200 lumens (high) & 600 lumens (low).
- · CE, UKCA & RoHS compliant.
- Spare batteries available, please see Laser Part No. 6761.