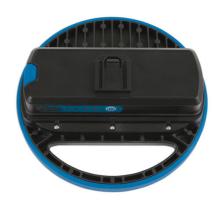

## **COB Worklight - 15 Watt**

COB (Chips on Board), is a new technology of LED packaging for LED lighting. Multi LED chips are packaged together as one lighting module. A chip on board LED is basically a LED chip diode built directly on the circuit board.

## **Additional Information**

- Supplied with a strong magnetic base and twin universal joints plus interchangeable plugs BS & EU plus cigarette lighter adaptor.
- Working time: 4.5 hours (low), 2.5 hours (high); charging time: 6 hours.
- Switch modes: high/low/off, brightness 1200 lumens (high) & 600 lumens (low).
- · CE, UKCA & RoHS compliant.
- Spare batteries available, please see Laser Part No. 6761.