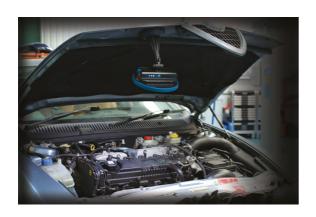

## **COB Worklight - 15 Watt**

COB (Chips on Board), is a new technology of LED packaging for LED lighting. Multi LED chips are packaged together as one lighting module. A chip on board LED is basically a LED chip diode built directly on the circuit board.

## **Additional Information**

- Supplied with a strong magnetic base and twin universal joints plus interchangeable plugs BS & EU plus cigarette lighter adaptor.
- Working time: 4.5 hours (low), 2.5 hours (high); charging time: 6 hours.
- Switch modes: high/low/off, brightness 1200 lumens (high) & 600 lumens (low).
- · CE, UKCA & RoHS compliant.
- Spare batteries available, please see Laser Part No. 6761.