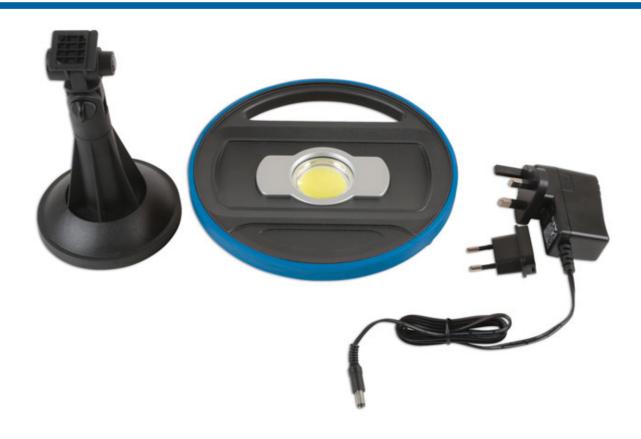

## **Additional Information**

- Supplied with a strong magnetic base and twin universal joints plus interchangeable plugs BS & EU plus cigarette lighter adaptor.
- Working time: 4.5 hours (low), 2.5 hours (high); charging time: 6 hours.
- Switch modes: high/low/off, brightness 1200 lumens (high) & 600 lumens (low).
- · CE, UKCA & RoHS compliant.
- Spare batteries available, please see Laser Part No. 6761.