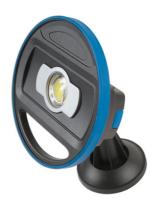

## **COB Worklight - 15 Watt**

COB (Chips on Board), is a new technology of LED packaging for LED lighting. Multi LED chips are packaged together as one lighting module. A chip on board LED is basically a LED chip diode built directly on the circuit board.

## **Additional Information**

- Supplied with a strong magnetic base and twin universal joints plus interchangeable plugs BS & EU plus cigarette lighter adaptor.
- Working time: 4.5 hours (low), 2.5 hours (high); charging time: 6 hours.
- Switch modes: high/low/off, brightness 1200 lumens (high) & 600 lumens (low).
- · CE, UKCA & RoHS compliant.
- Spare batteries available, please see Laser Part No. 6761.